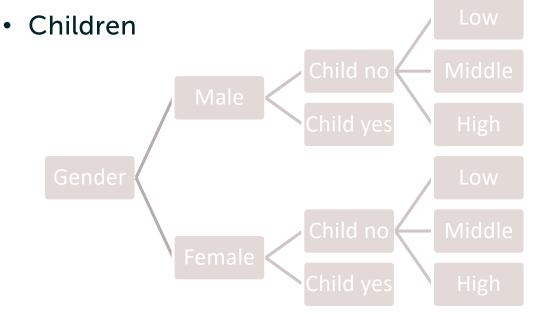

## How it works – Decision tree

- Gender
- Age
- Educational level

|           | Persoonskenmerkcombinatie |       |        |     |  |
|-----------|---------------------------|-------|--------|-----|--|
|           | Educational               |       |        |     |  |
| Excelblad | Gender                    | Child | level  | Age |  |
|           | male                      | no    | low    | 1   |  |
|           | male                      | no    | low    | 2   |  |
|           | male                      | no    | low    | 3   |  |
|           | male                      | no    | middle | 1   |  |
|           | male                      | no    | middle | 2   |  |
|           | male                      | no    | middle | 3   |  |
| 7         |                           | no    | high   | 1   |  |
|           | male                      | no    | high   | 2   |  |
|           | male                      | no    | high   | 3   |  |
| 10        | male                      | yes   | low    | 1   |  |
|           | male                      | yes   | low    | 2   |  |
| 12        | male                      | ves   | low    | 3   |  |
|           | male                      | yes   | middle | 1   |  |
| 14        | male                      | yes   | middle | 2   |  |
| 15        | male                      | yes   | middle | 3   |  |
| 16        | male                      | yes   | high   | 1   |  |
| 17        | male                      | yes   | high   | 2   |  |
| 18        | male                      | yes   | high   | 3   |  |
| 19        | Female                    | no    | low    | 1   |  |
| 20        | Female                    | no    | low    | 2   |  |
| 21        | Female                    | no    | low    | 3   |  |
| 22        | Female                    | no    | middle | 1   |  |
| 23        | Female                    | no    | middle | 2   |  |
| 24        | Female                    | no    | middle | 3   |  |
| 25        | Female                    | no    | high   | 1   |  |
| 26        | Female                    | no    | high   | 2   |  |
| 27        | Female                    | no    | high   | 3   |  |
| 28        | Female                    | yes   | low    | 1   |  |
| 29        | Female                    | yes   | low    | 2   |  |
| 30        | Female                    | yes   | low    | 3   |  |
| 31        | Female                    | yes   | middle | 1   |  |
|           | Female                    | yes   | middle | 2   |  |
| 33        | Female                    | yes   | middle | 3   |  |
| 34        | Female                    | yes   | high   | 1   |  |
| 35        | Female                    | yes   | high   | 2   |  |
| 36        | Female                    | yes   | high   | 3   |  |
|           |                           |       |        |     |  |